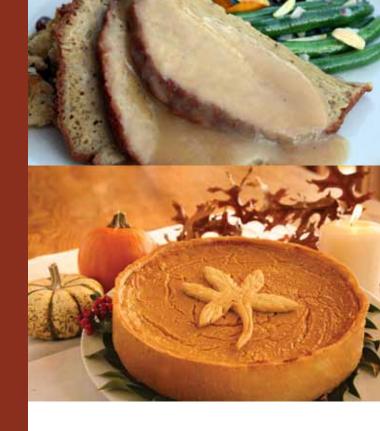

#### **HOLIDAY ROAST DINNER**

savory sliced seitan, herbed bread stuffing, pan gravy & cranberry relish For 2: \$60 | For 4: \$110

Includes holiday soup & salad and a choice of 2 additional accompaniments

## Thanksgiving Holiday Specialty Desserts

M Café creates great-tasting Specialty Desserts for any special occasion without using any refined sugars, eggs or dairy.

Whole Apple Pie\*

\$45 for 8"

**Pumpkin Cheesecake** 

\$45 for 8"

**Pumpkin Loaf\*** 

\$30

**Chocolate Fudge Cake** 

\$50 for 8"

**Cranberry Tartlets** 

\$6.50 ea

Biscuits (plain)\*